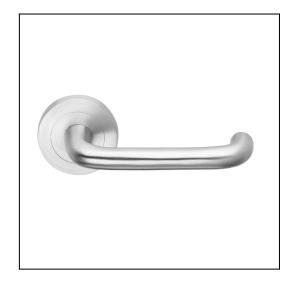

# Daniela on Round Rose

Product Code: DA-R10-SC

### Description:

D-shaped style and highly functional, the Daniela lever door handle, mounted on a round backplate is perfectly suited to work place environments and designed for maximum comfort, efficiency, safety and ease of use.

# Satin Chrome