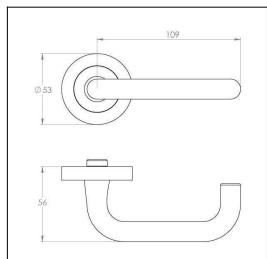

#### **Dimensions:**

Overall h53 x w135.5 x d56 mm (see line drawing download)

# **Line Drawings**

As a generic representation of the product, Line Drawings are designed for general use only and may not reflect specifics for all product options such as individual functions or sizes etc.